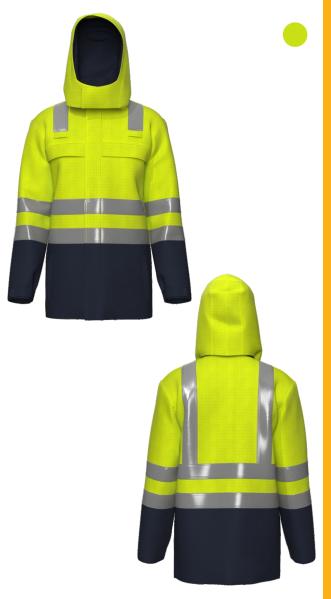

## **Weatheron Parka**

Sizes: S-5XL

Outer Layer: FR Polyester Antistatic, 240 gsm Inner Layer: 100% FR Cotton, 180gsm

**Color options:** 

Hi-Vis Yellow

## Features:

- Standard features
- Standup collar with detachable hood
- FR plastic zipper 1 way with velcro for CF closing
- Chest pocket with flap & snap button
- · 2 down pockets with zip closure
- Napoleon pocket
- 1 inside pocket with velcro closure on right chest
- · Velcro tab for cuff adjutment
- · Adjustable cuff
- · All shell fabric stitch covered by seam sealing tape
- Bartacks at all stress points.