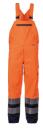

## High visibility Rain Dungarees 2-colour

| Material          | Outer shell<br>100 % polyester<br>PU-coated<br>Lining<br>100 % polyester<br>Design<br>Reflective stripe 3M <sup>™</sup> Scotchlite <sup>™</sup> Reflective material 8906 silver                                                                                                                                                                                                         |
|-------------------|-----------------------------------------------------------------------------------------------------------------------------------------------------------------------------------------------------------------------------------------------------------------------------------------------------------------------------------------------------------------------------------------|
| Sizes             | S - M - L - XL - XXL - XXXL - 4XL                                                                                                                                                                                                                                                                                                                                                       |
| Care instructions | (40) 🗙 🕱 😹 🛇 max. 25 Wäschen                                                                                                                                                                                                                                                                                                                                                            |
| Extra             | breathable<br>waterproof<br>windproof<br>zip on the lower leg<br>2 patch front pockets<br>2 rear pockets with flaps and Velcro closure<br>1 ruler pocket on the right<br>1 thigh pocket with flap and Velcro closure on left leg<br>1 mobile phone pocket<br>zip fly<br>bib pocket with zip<br>hammer loop<br>high back with solidly constructed elastic middle section<br>clip buckles |
| Standards         |                                                                                                                                                                                                                                                                                                                                                                                         |