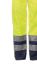

## High visibility Rain Dungarees 2-colour

| Material          | Outer shell<br>100 % polyester<br>PU-coated<br>Lining<br>100 % polyester<br>Design<br>Reflective stripe 3M <sup>™</sup> Scotchlite <sup>™</sup> Reflective material 8906 silver                                                                                                                                                                                                         |
|-------------------|-----------------------------------------------------------------------------------------------------------------------------------------------------------------------------------------------------------------------------------------------------------------------------------------------------------------------------------------------------------------------------------------|
| Sizes             | S - M - L - XL - XXL - XXXL - 4XL                                                                                                                                                                                                                                                                                                                                                       |
| Care instructions | (40) 🗙 🕱 😹 🛇 max. 25 Wäschen                                                                                                                                                                                                                                                                                                                                                            |
| Extra             | breathable<br>waterproof<br>windproof<br>zip on the lower leg<br>2 patch front pockets<br>2 rear pockets with flaps and Velcro closure<br>1 ruler pocket on the right<br>1 thigh pocket with flap and Velcro closure on left leg<br>1 mobile phone pocket<br>zip fly<br>bib pocket with zip<br>hammer loop<br>high back with solidly constructed elastic middle section<br>clip buckles |
| Standards         |                                                                                                                                                                                                                                                                                                                                                                                         |