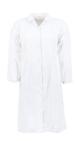

## Food Women's Coat

Material 65 % polyester, 35 % cotton

Diagonal twill approx. 280 g/m<sup>2</sup>, suitable for industrial washing,

brushed on the inside

36 - 38 - 40 - 42 - 44 - 46 - 48 - 50 - 52 - 54 Sizes

Care instructions

Extra long sleeve

collar with lapel

covered press stud facing

2 inner side pockets with press studs

adjustable cuffs

rear belt

Note In accordance with the recommendations of HACCP and DIN 10524 for food hygiene