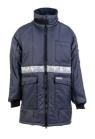

## Cold storage/Freezing facility Cold Storage Parka

Material Outer shell

100 % nylon **Padding** 

100 % polyester, approx. 250 g/m<sup>2</sup>

Lining

100 % polyester

Design

Reflective tape 3M™ Scotchlite™ Reflective material 8906 silver

Sizes S - M - L - XL - XXL - XXXL

Extra full length front zip closure

1 chest pocket on the left 2 side patch pockets with flaps

sleeve pocket on the left with zip pocket

reflective stripe around the waist

ribbed cuffs

thermal insulation: 0.478 (B) air permeability: Class 3

Note Important: Combine this parka with the cold storage dungarees in order to ensure complete

protection.

**Standards** 

EN 342

Reflective Material