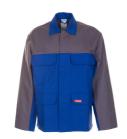

## Major Protect Jacket 1-layer

Material 64 % cotton, 35 % polyester, 1 % carbon fibres

2/2 diagonal twill, weight approx. 370 g/m²,

anti-static, flame-retardant and flourcarbon finished

Sizes 42 - 44 - 46 - 48 - 50 - 52 - 54 - 56 - 58 - 60 - 62 - 64

90 - 94 - 98 - 102 - 106 - 110

max. 25 Wäschen

front opening with buttons

2 chest pockets with flaps 2 front pockets with flaps

Note: The protection provided by the clothing is only guaranteed when you combine the trousers Note

with the jacket.

EN ISO

EN ISO 11611

11612 KI. 1 A1 A1, B1, C1, E3 KI. 1

EN 61482-1-2 EN 13034 EN 1149-3 EN 1149-5 Typ 6

royal blue/grey 5200°