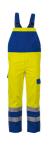

## Major Protect High Visibility Dungarees

Material 64 % cotton, 35 % polyester, 1 % carbon fibres

2/2 diagonal twill, weight approx. 370 g/m²,

anti-static, flame-retardant and flourcarbon finished

max. 25 Wäschen

Design

Reflective piping 3M™ Scotchlite™ Reflective material 8935 silver

Sizes 42 - 44 - 46 - 48 - 50 - 52 - 54 - 56 - 58 - 60 - 62 - 64

90 - 94 - 98 - 102 - 106 - 110

Extra waistband adjustment using buttons

button fly clip buckles stretchy back bib pocket with flap

1 thigh pocket with flap on the left

2 rear pockets with flaps 2 vertical front pocket

2 reflective stripes around each leg

Note: The protection provided by the clothing is only guaranteed when you combine the trousers