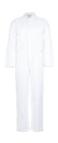

## Food Men's Overall

| Material          | 65 % polyester, 35 % cotton<br>Diagonal twill approx. 280 g/m²,<br>suitable for industrial washing,<br>brushed on the inside                                                                                                                         |
|-------------------|------------------------------------------------------------------------------------------------------------------------------------------------------------------------------------------------------------------------------------------------------|
| Sizes             | 42 - 44 - 46 - 48 - 50 - 52 - 54 - 56 - 58 - 60 - 62 - 64<br>90 - 94 - 98 - 102 - 106 - 110                                                                                                                                                          |
| Care instructions | $\textcircled{\begin{tabular}{lllllllllllllllllllllllllllllllllll$                                                                                                                                                                                   |
| Extra             | covered 2-way zip closure<br>1 inner pocket on the right<br>1 inner pocket and mobile phone pocket on the left<br>cuffs and hems adjustable using press studs<br>2 pouch pockets with flaps and press studs to fasten<br>elastic fitting in the back |
| Note              | In accordance with the recommendations of HACCP and DIN 10524 for food hygiene                                                                                                                                                                       |