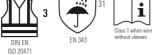

## High visibility Pilot Jacket single colour

| Material          | Outer shell<br>100 % polyester<br>PU-coated<br>Padding<br>100 % polyester<br>Lining<br>100 % polyester<br>Design<br>Reflective stripe 3M <sup>™</sup> Scotchlite <sup>™</sup> Reflective material 8912 N silver                                                                                                                             |
|-------------------|---------------------------------------------------------------------------------------------------------------------------------------------------------------------------------------------------------------------------------------------------------------------------------------------------------------------------------------------|
| Sizes             | S - M - L - XL - XXL - 4XL                                                                                                                                                                                                                                                                                                                  |
| Care instructions | 140) 🗙 🕱 😹 🛇 max. 25 Wäschen                                                                                                                                                                                                                                                                                                                |
| Extra             | waterproof<br>windproof<br>hood can be rolled up into the collar<br>detachable sleeves with covered zip (water can penetrate through the zips in extreme weather or<br>when working on things above head level)<br>front zip closure<br>sleeve pocket with zip fastening on the left sleeve<br>2 chest pockets with flaps<br>2 side pockets |
| Standards         |                                                                                                                                                                                                                                                                                                                                             |