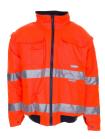

## High visibility Pilot Jacket single colour

| Material          | Outer shell<br>100 % polyester<br>PU-coated<br>Padding<br>100 % polyester<br>Lining<br>100 % polyester<br>Design<br>Reflective stripe 3M <sup>™</sup> Scotchlite <sup>™</sup> Reflective material 8912 N silver                                                                                                                             |
|-------------------|---------------------------------------------------------------------------------------------------------------------------------------------------------------------------------------------------------------------------------------------------------------------------------------------------------------------------------------------|
| Sizes             | S - M - L - XL - XXL - 4XL                                                                                                                                                                                                                                                                                                                  |
| Care instructions | 140) 🗙 🕱 😹 🛇 max. 25 Wäschen                                                                                                                                                                                                                                                                                                                |
| Extra             | waterproof<br>windproof<br>hood can be rolled up into the collar<br>detachable sleeves with covered zip (water can penetrate through the zips in extreme weather or<br>when working on things above head level)<br>front zip closure<br>sleeve pocket with zip fastening on the left sleeve<br>2 chest pockets with flaps<br>2 side pockets |
| Standards         |                                                                                                                                                                                                                                                                                                                                             |

orange 2043

yellow 2044