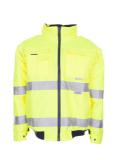

## High visibility Pilot Jacket single colour

| Material          | Outer shell<br>100 % polyester<br>PU-coated<br>Padding<br>100 % polyester<br>Lining<br>100 % polyester<br>Design<br>Reflective stripe 3M <sup>™</sup> Scotchlite <sup>™</sup> Reflective material 8912 N silver                                                                                                                             |
|-------------------|---------------------------------------------------------------------------------------------------------------------------------------------------------------------------------------------------------------------------------------------------------------------------------------------------------------------------------------------|
| Sizes             | S - M - L - XL - XXL - 4XL                                                                                                                                                                                                                                                                                                                  |
| Care instructions | 140) 🗙 🕱 😹 🛇 max. 25 Wäschen                                                                                                                                                                                                                                                                                                                |
| Extra             | waterproof<br>windproof<br>hood can be rolled up into the collar<br>detachable sleeves with covered zip (water can penetrate through the zips in extreme weather or<br>when working on things above head level)<br>front zip closure<br>sleeve pocket with zip fastening on the left sleeve<br>2 chest pockets with flaps<br>2 side pockets |
| Standards         |                                                                                                                                                                                                                                                                                                                                             |

orange 2043

yellow 2044